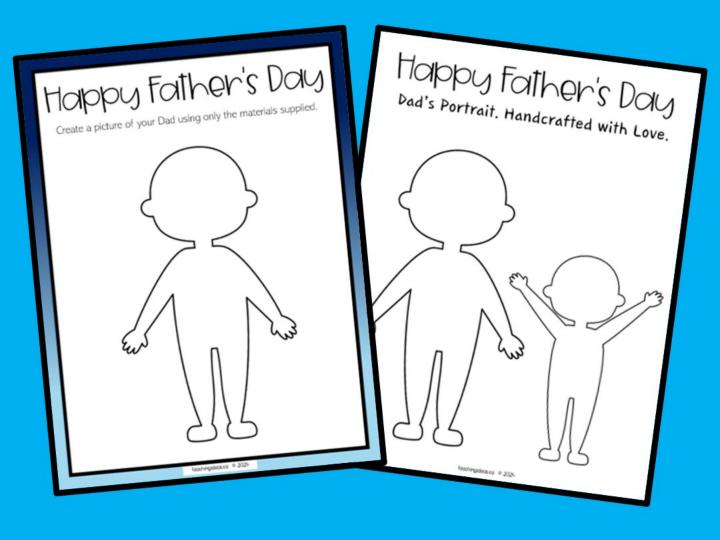

## Clipart and Fonts Created by Victorial Clips Victorial

Create a picture of your Dad using only the materials supplied.

Create a picture of your Dad using only the materials supplied.

Create a picture of you and your Dad.

Create a picture of you and your Dad using only the materials supplied.