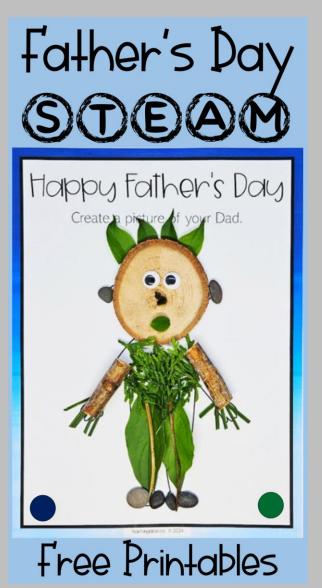

## Clipart and Fonts Created by Victorial Clips Victorial

Create a picture of your Dad using only the materials supplied.

Create a picture of your Dad using only the materials supplied.

Create a picture of you and your Dad.