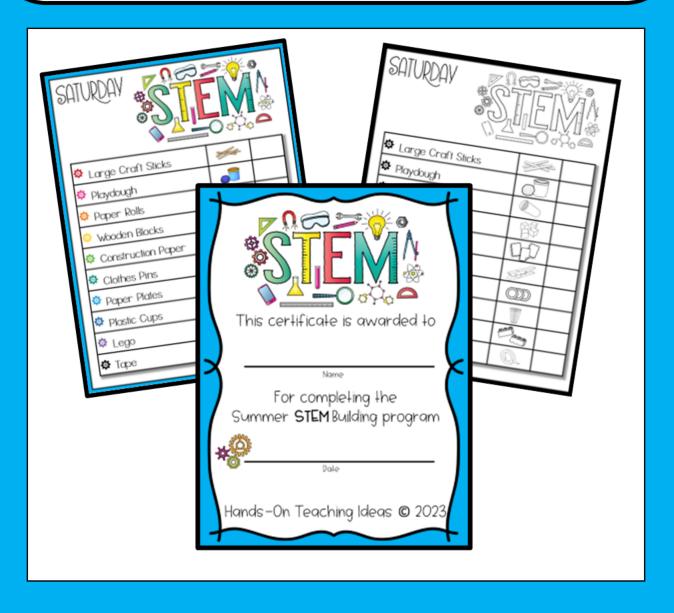

## SATURDAY

| ♣ Large Craft Sticks |      |  |
|----------------------|------|--|
| Playdough            |      |  |
| Paper Rolls          |      |  |
| ॐ Wooden Blocks      |      |  |
| Construction Paper   |      |  |
| Clothes Pins         | 80.0 |  |
| Paper Plates         |      |  |
| Plastic Cups         |      |  |
| <b>⇔</b> Lego        |      |  |
| <b>⇔</b> Tape        |      |  |

## SATURDAY

| *  | Large Craft Sticks |  |
|----|--------------------|--|
| ₩  | Playdough          |  |
| ₩  | Paper Rolls        |  |
| *  | Wooden Blocks      |  |
| ** | Construction Paper |  |
|    | Clothes Pins       |  |
| ** | Paper Plates       |  |
| *  | Plastic Cups       |  |
| ₩  | Lego               |  |
| ₩  | Tape               |  |

Name

For completing the Summer **STEM** Building program

Date

Name

For completing the Summer **STEM** building program

Date

Name